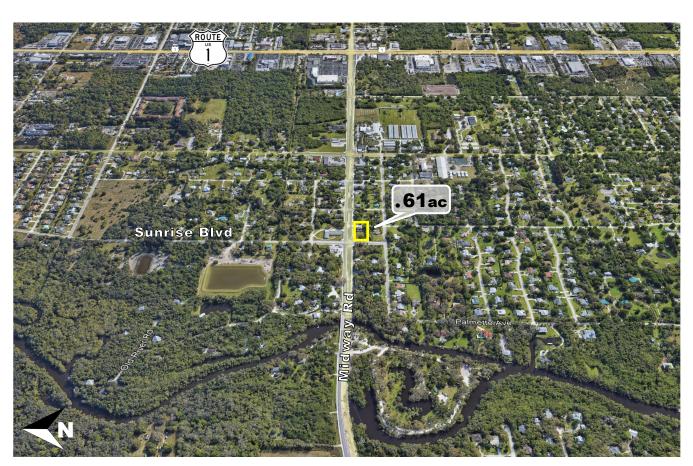

## **Commercial Development Site**

1109 W Midway Rd, Fort Pierce, Saint Lucie County, FL 34982

0.61 acres • 2 Parcels • 3 Road Frontages • Rapidly Developing Area

- St Lucie County Zoning: CN Commercial Neighborhood; Taxes \$2,995.
- 2020 AADT Traffic Counts: 17,100 at site; 32,000 on nearby US Hwy 1

Road Improvements Completed; Signalized Intersection at Sunrise Blvd

- Renovated, Habitable 1,172sf 2BR / 1 Bath 1935 Frame Home can be Leased
- 3/4 mile to U.S. Highway 1 and 4.2 miles to I-95; N-S Geographical Center of County
- Amazon Fulfillment Center under construction: 1.1 million Sq Ft / 500 jobs, 4 miles West
- Saint Lucie County PID#s 3404-501-.0247-000-0 & 3404-501-0248-000-7 MLS# RX-10799398