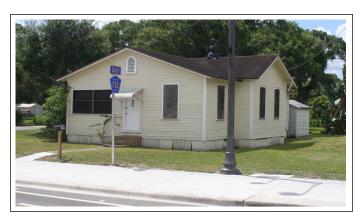

## **Commercial Development Site**

1109 W Midway Rd, Fort Pierce, Saint Lucie County, FL 34982

0.61 acres • 2 Parcels • 3 Road Frontages • Rapidly Developing Area

- St Lucie County Zoning: CN Commercial Neighborhood; Taxes \$2,995.
- 2020 AADT Traffic Counts: 17,100 at site; 32,000 on nearby US Hwy 1

Road Improvements Completed; Signalized Intersection at Sunrise Blvd

- Renovated, Habitable 1,172sf 2BR / 1 Bath 1935 Frame Home can be Leased
- 3/4 mile to U.S. Highway 1 and 4.2 miles to I-95; N-S Geographical Center of County
- Amazon Fulfillment Center under construction: 1.1 million Sq Ft / 500 jobs, 4 miles West
- Saint Lucie County PID#s 3404-501-.0247-000-0 & 3404-501-0248-000-7 MLS# RX-10799398