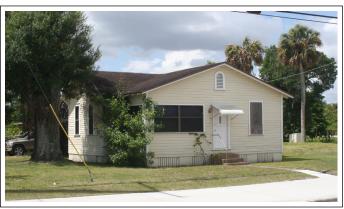

Road Improvements Completed; Signalized Intersection at Sunrise Blvd

- Renovated, Habitable 1,172sf 2BR / 1 Bath 1935 Frame Home can be Leased
- 3/4 mile to U.S. Highway 1 and 4.2 miles to I-95; N-S Geographical Center of County
- Amazon Fulfillment Center under construction: 1.1 million Sq Ft / 500 jobs, 4 miles West
- Saint Lucie County PID#s 3404-501-.0247-000-0 & 3404-501-0248-000-7 MLS# RX-10799398