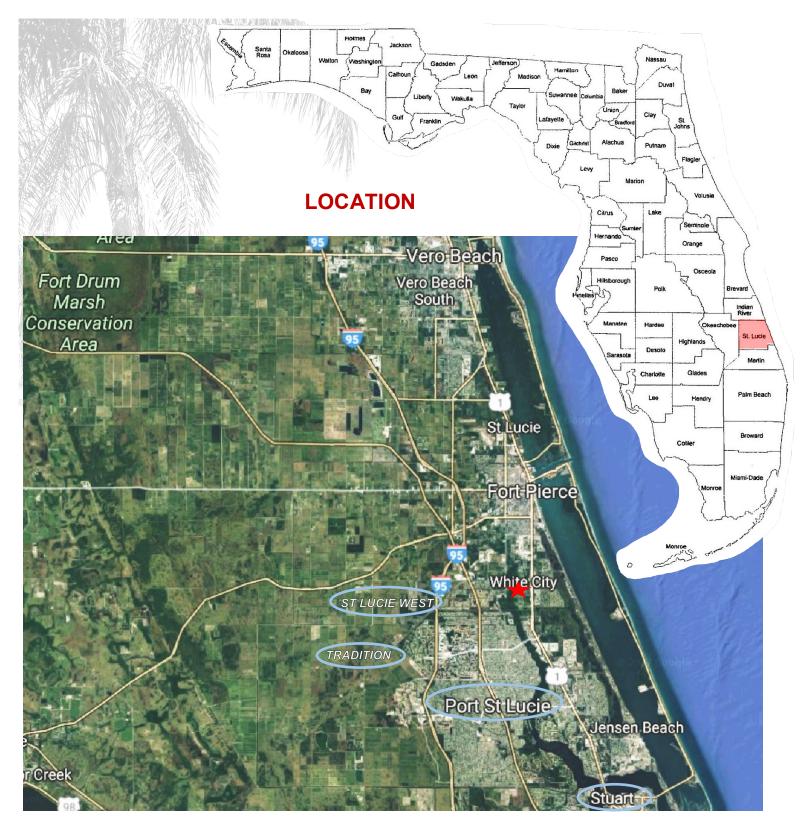

## **Commercial Development Site**

1109 W Midway Rd, Fort Pierce, Saint Lucie County, FL 34982

0.61 acres • 2 Parcels • 3 Road Frontages • Rapidly Developing Area

- St Lucie County Zoning: CN Commercial Neighborhood; Taxes \$2,995.
- 2020 AADT Traffic Counts: 17,100 at site; 32,000 on nearby US Hwy 1