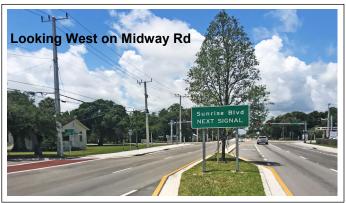

Road Improvements Completed; Signalized Intersection at Sunrise Blvd

- Renovated, Habitable 1,172sf 2BR / 1 Bath 1935 Frame Home can be Leased
- 3/4 mile to U.S. Highway 1 and 4.2 miles to I-95; N-S Geographical Center of County
- Amazon Fulfillment Center under construction: 1.1 million Sq Ft / 500 jobs, 4 miles West
- Saint Lucie County PID#s 3404-501-.0247-000-0 & 3404-501-0248-000-7 MLS# RX-10799398