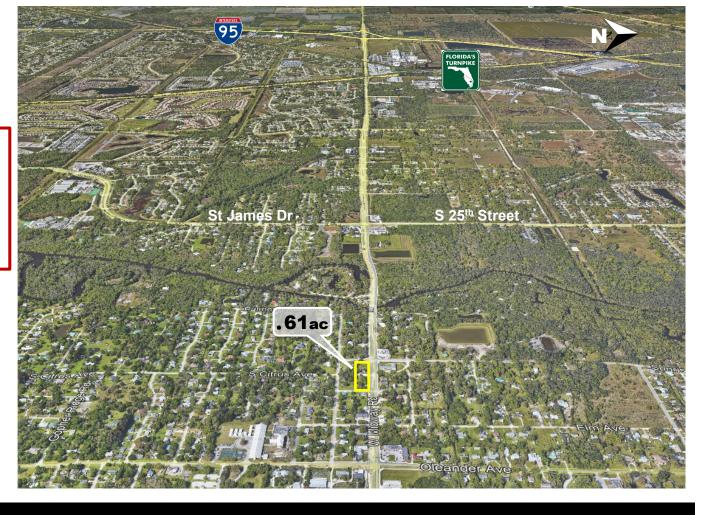

## **Commercial Development Site**

1109 W Midway Rd, Fort Pierce, Saint Lucie County, FL 34982

0.61 acres • 2 Parcels • 3 Road Frontages • Rapidly Developing Area

- St Lucie County Zoning: CN Commercial Neighborhood; Taxes \$2,995.
- 2020 AADT Traffic Counts: 17,100 at site; 32,000 on nearby US Hwy 1

Road Improvements Completed; Signalized Intersection at Sunrise Blvd

- Renovated, Habitable 1,172sf 2BR / 1 Bath 1935 Frame Home can be Leased
- 3/4 mile to U.S. Highway 1 and 4.2 miles to I-95; N-S Geographical Center of County
- Amazon Fulfillment Center under construction: 1.1 million Sq Ft / 500 jobs, 4 miles West
- Saint Lucie County PID#s 3404-501-.0247-000-0 & 3404-501-0248-000-7 MLS# RX-10799398