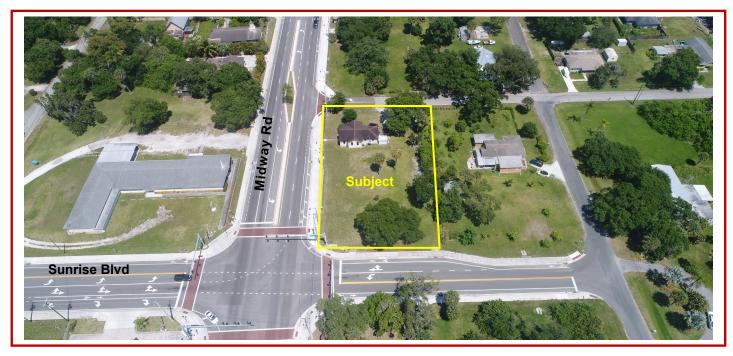

## **Commercial Development Site**

1109 W Midway Rd, Fort Pierce, Saint Lucie County, FL 34982

0.61 acres • 2 Parcels • 3 Road Frontages • Rapidly Developing Area

- St Lucie County Zoning: CN Commercial Neighborhood; Taxes \$2,995.
- 2020 AADT Traffic Counts: 17,100 at site; 32,000 on nearby US Hwy 1

Road Improvements Completed; Signalized Intersection at Sunrise Blvd

- Renovated, Habitable 1,172sf 2BR / 1 Bath 1935 Frame Home can be Leased
- 3/4 mile to U.S. Highway 1 and 4.2 miles to I-95; N-S Geographical Center of County
- Amazon Fulfillment Center under construction: 1.1 million Sq Ft / 500 jobs, 4 miles West
- Saint Lucie County PID#s 3404-501-.0247-000-0 & 3404-501-0248-000-7 MLS# RX-10799398