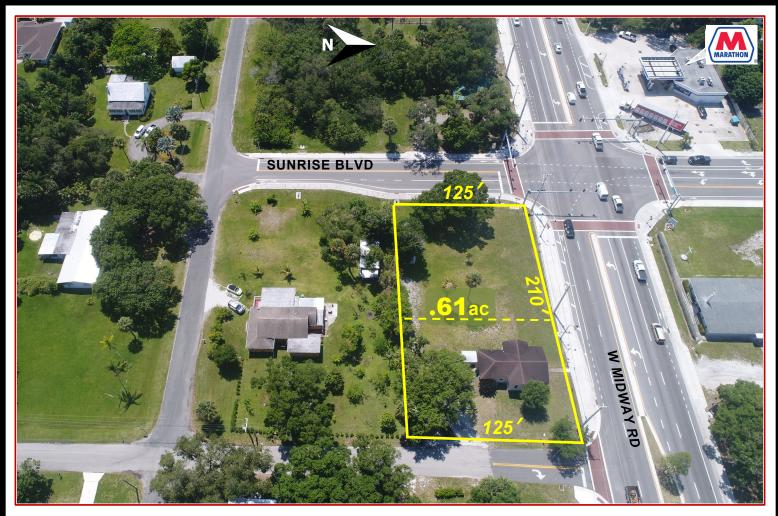

## **Commercial Development Site**

1109 W Midway Rd, Fort Pierce, Saint Lucie County, FL 34982

0.61 acres • 2 Parcels • 3 Road Frontages • Rapidly Developing Area

- St Lucie County Zoning: CN Commercial Neighborhood; Taxes \$2,995.
- 2020 AADT Traffic Counts: 17,100 at site; 32,000 on nearby US Hwy 1

Road Improvements Completed; Signalized Intersection at Sunrise Blvd

- Renovated, Habitable 1,172sf 2BR / 1 Bath 1935 Frame Home can be Leased
- 3/4 mile to U.S. Highway 1 and 4.2 miles to I-95; N-S Geographical Center of County
- Amazon Fulfillment Center under construction: 1.1 million Sq Ft / 500 jobs, 4 miles West
- Saint Lucie County PID#s 3404-501-.0247-000-0 & 3404-501-0248-000-7 MLS# RX-10799398