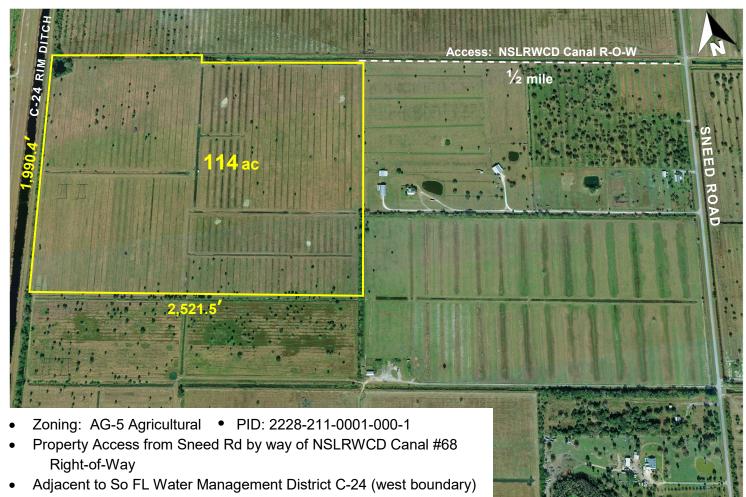

## 114ac Fenced Pasture

Sneed Road, Saint Lucie County, FL

- Direct drains into North St. Lucie River Water Control District Canal 68 (north boundary)
- Former citrus grove drainage infrastructure
- PTO Pump connection to C-24
  Two artesian wells
- Perimeter fenced with Cattle Lease for Ag exempt taxes
- Electric Lines within site at NE corner
- FPL Transmission Line easement (N/S) through western portion

Directions: From I-95 Exit 131 / Orange Ave, go W 8 miles to Sneed Rd, then go S 2.5mi to sign & property entrance on right / west side of road.

Showings by APPOINTMENT ONLY ~

\$1,027,000.

Office: (772) 468-8306 Mark's Cell: (772) 201-5650