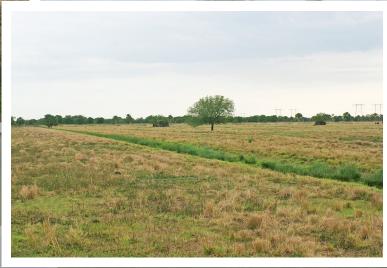

## 114ac Fenced Pasture

Sneed Road, Saint Lucie County, FL

- Direct drains into North St. Lucie River Water Control District Canal 68 (north boundary)
- Former citrus grove drainage infrastructure
- PTO Pump connection to C-24
  Two artesian wells
- Perimeter fenced with Cattle Lease for Ag exempt taxes
- Electric Lines within site at NE corner
- FPL Transmission Line easement (N/S) through western portion