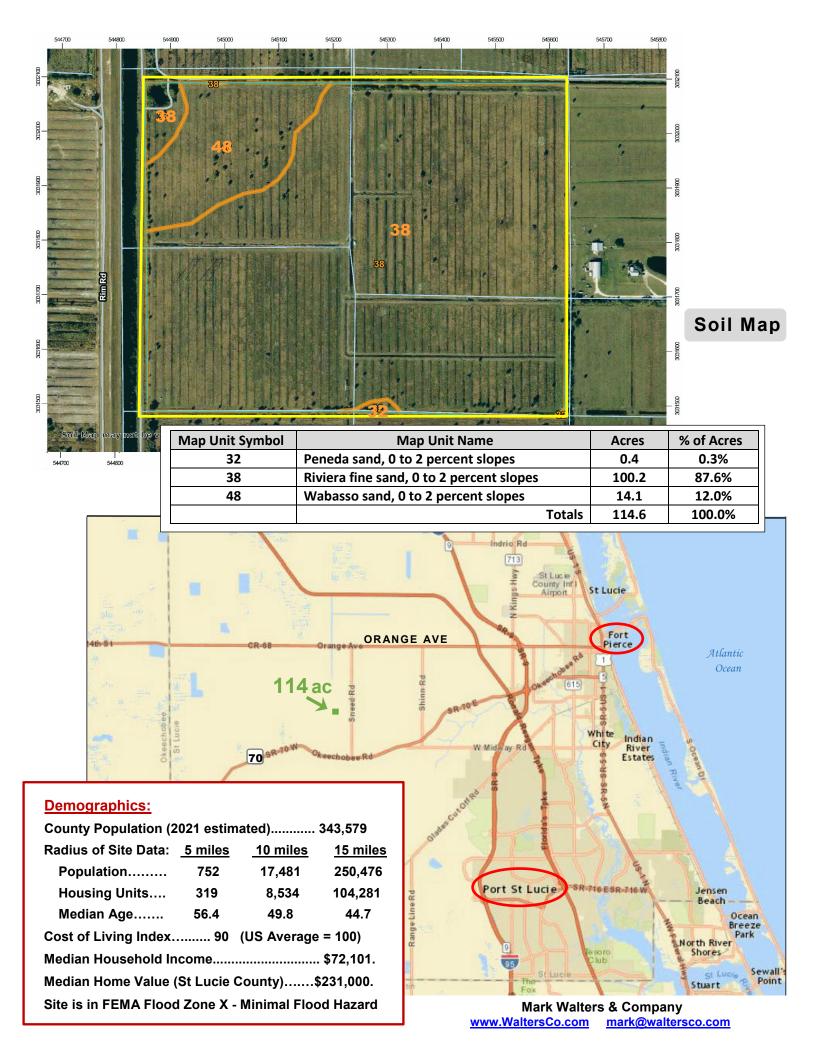

## 114ac Fenced Pasture

Sneed Road, Saint Lucie County, FL

- Direct drains into North St. Lucie River Water Control District Canal 68 (north boundary)
- Former citrus grove drainage infrastructure
- PTO Pump connection to C-24
  Two artesian wells
- Perimeter fenced with Cattle Lease for Ag exempt taxes
- Electric Lines within site at NE corner
- FPL Transmission Line easement (N/S) through western portion

Directions: From I-95 Exit 131 / Orange Ave, go W 8 miles to Sneed Rd, then go S 2.5mi to sign & property entrance on right / west side of road.

Showings by APPOINTMENT ONLY ~

\$1,027,000.

Office: (772) 468-8306 Mark's Cell: (772) 201-5650