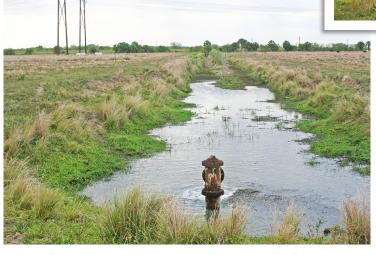

## 114ac Fenced Pasture

Sneed Road, Saint Lucie County, FL

- Direct drains into North St. Lucie River Water Control District Canal 68 (north boundary)
- Former citrus grove drainage infrastructure
- PTO Pump connection to C-24
  Two artesian wells
- Perimeter fenced with Cattle Lease for Ag exempt taxes
- Electric Lines within site at NE corner
- FPL Transmission Line easement (N/S) through western portion