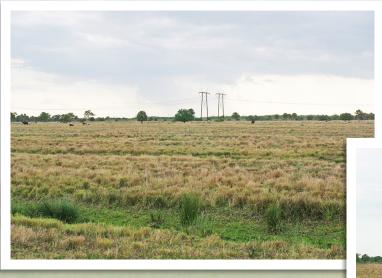

## 114ac Fenced Pasture

Sneed Road, Saint Lucie County, FL

- Direct drains into North St. Lucie River Water Control District Canal 68 (north boundary)
- Former citrus grove drainage infrastructure
- PTO Pump connection to C-24
  Two artesian wells
- Perimeter fenced with Cattle Lease for Ag exempt taxes
- Electric Lines within site at NE corner
- FPL Transmission Line easement (N/S) through western portion